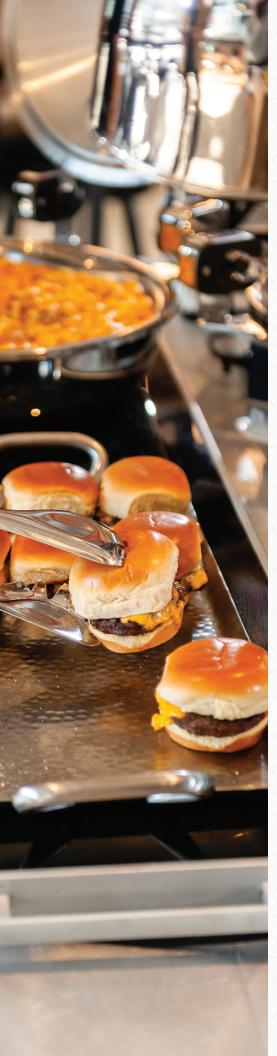

#### MAC & CHEESE BAR // 18.

Bleu cheese crumbles, breadcrumbs CHOOSE TWO: Short rib, chicken breast, bacon, bratwurst

ADD ON SLICED STEAK // 4. per person

#### CHOOSE ONE:

Johnsonville Bratwursts Buns, sauerkraut, spicy brown mustard

**Cheeseburger Sliders** Buns, pickles, lettuce, tomato, onion, sliced cheese

**BBQ Pulled Pork** Rolls, coleslaw, pickles

**Cheeseburger Sliders** Buns, pickles, lettuce, tomato, onion, sliced cheese

**BBQ Pulled Pork** Rolls, coleslaw, pickles