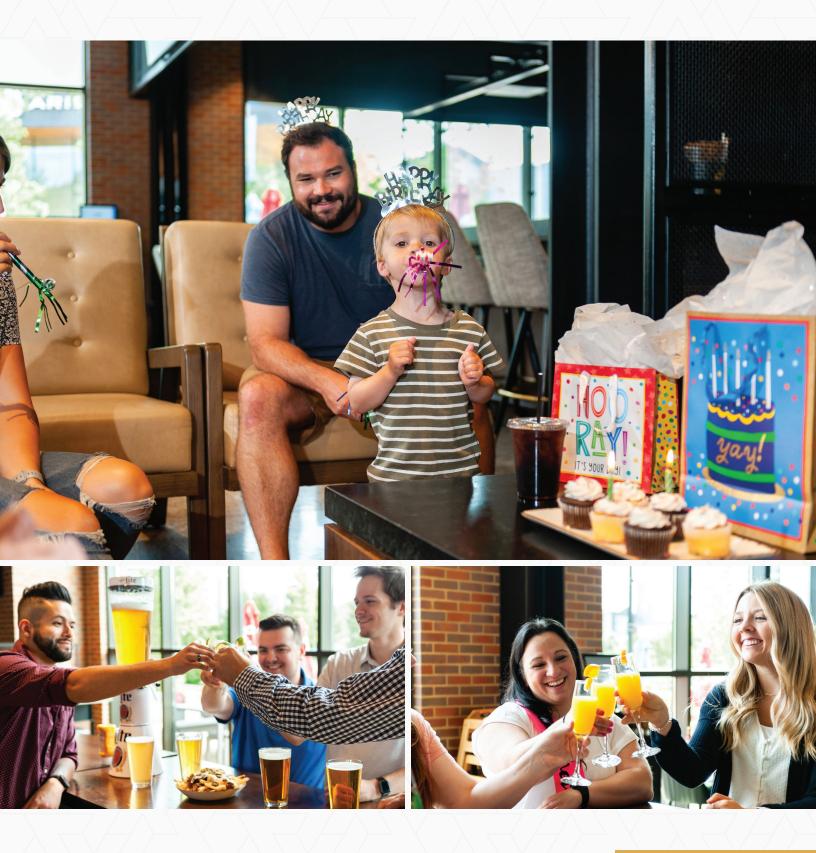

# **EVENT SPACE**

The Turn Restaurant & Lounge powered by Topgolf Swing Suite is a dining and entertainment venue that features golf-simulation games and a variety of other virtual sports and games using state-of-the-art technology. Our crowd-pleasing menu features American classics, regional favorites, hand-crafted cocktails and local brews.

This fun and interactive restaurant concept in the Titletown district is ideal for team-building events, corporate outings, happy hours, birthday parties and more. The Turn offers seven semi-private, open-concept Swing Suite event spaces to accommodate your group.

# FULL VENUE BUYOUT

The entire venue is available for your next major event! From corporate holidays and social gatherings, The Turn Restaurant & Lounge offers the highest level of service in the shadows of iconic Lambeau Field!