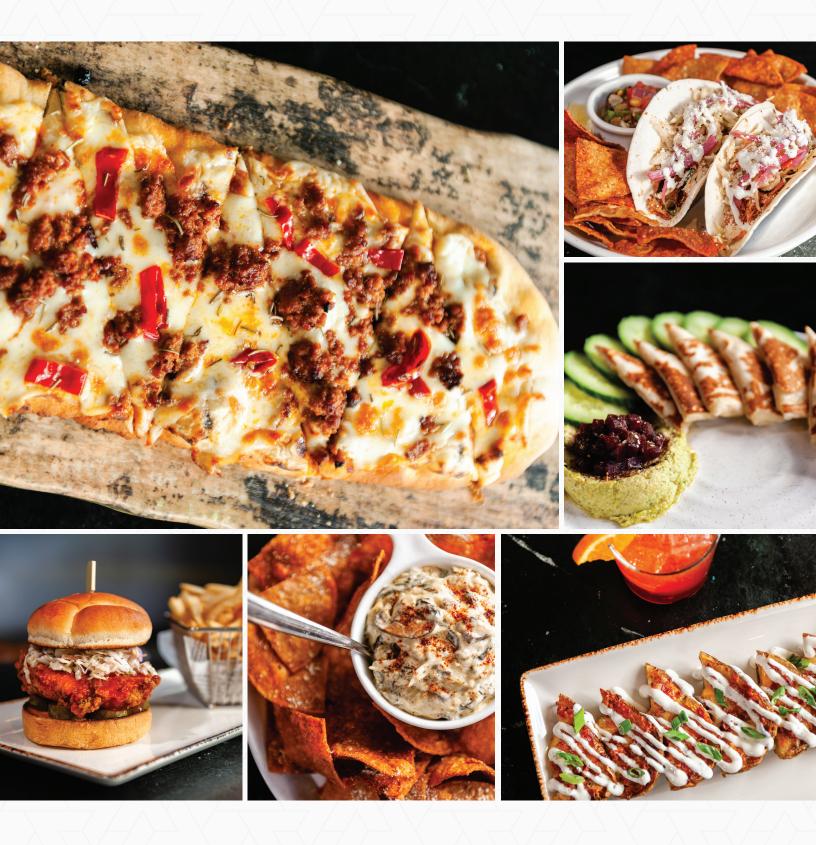

# APPETIZERS

Displays are based on 30 minutes of service and not intended to be dinner stations/portions. Minimum of 25 people // Pick 2 for \$12 per person // Pick 3 for \$16 per person

# WILD MUSHROOM ARTICHOKE & SPINACH DIP

Tortilla chips

**BBQ MEATBALLS** Served with ranch

FRIED MOZZARELLA STICKS

#### **PRETZEL BITES**

Fresh baked pretzel bites served with beer cheese sauce & spicy mustard

**KETTLE CHIPS** Served with French onion dip

#### GRILLED FLATBREADS // 15.

Pepperoni, Smoked Mushroom, Meat Lovers', BBQ Chicken

#### LOADED NACHO BAR // 15.

CHOOSE YOUR PROTEIN: Braised short rib, braised chicken or chorizo Shredded five-cheese blend, corn & black bean pico, cilantro crema, jalapeños, pickled red onion, shredded lettuce, hot sauce