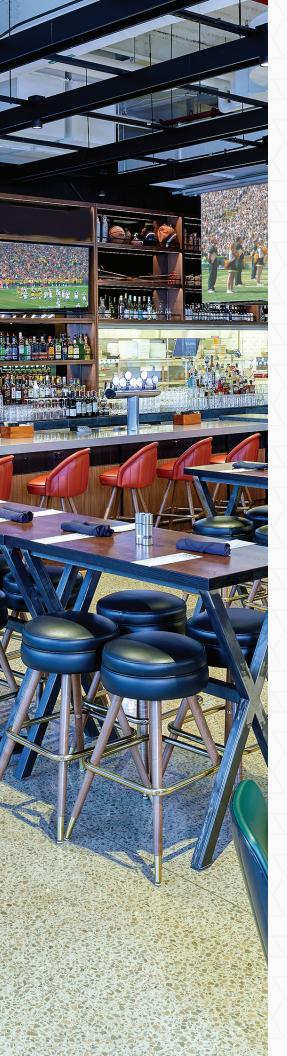

# **TOPGOLF SWING SUITES**

Experience a new way to gather for your next party, meeting or after-work gettogether! The Turn Restaurant & Lounge powered by Topgolf Swing Suite is an immersive social experience offering guests a comfy lounge to play while enjoying fantastic food and beverage service. With a massive screen and selection of exciting virtual games, the suites delivers a one-of-a-kind simulation that's fun for all!

**CAPACITY**: Swing Suite bays can support up to 8 players, with a max of 10 guests. For safety purposes, each bay can accommodate no more than 12 guests. Our VIP bay can support up to 8 players, with a max of 18 guests. For safety purposes, the VIP bay can accommodate no more than 20 guests.