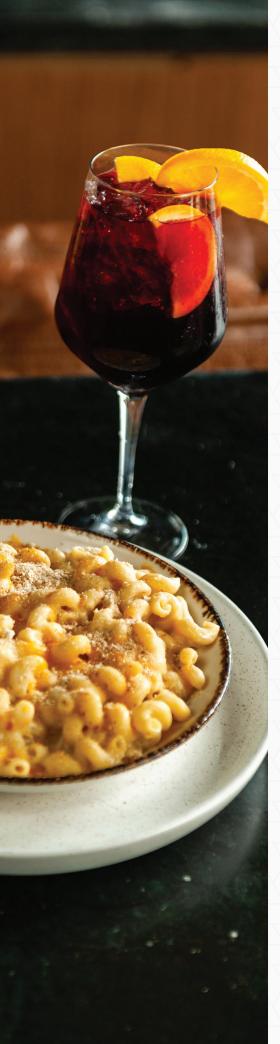

#### MAC & CHEESE BAR // 18.

Bleu cheese crumbles, breadcrumbs CHOOSE TWO: Short rib, chicken breast, bacon, bratwurst

ADD ON SLICED STEAK // 4. per person