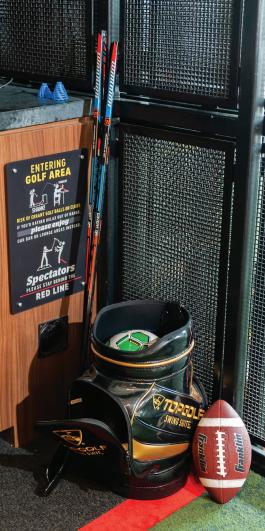

# **TOPGOLF SWING SUITES**

Experience a new way to gather for your next party, meeting or after-work gettogether! The Turn Restaurant & Lounge powered by Topgolf Swing Suite is an immersive social experience offering guests a comfy lounge to play while enjoying fantastic food and beverage service. With a massive screen and selection of exciting virtual games, the suites delivers a one-of-a-kind simulation that's fun for all!

**CAPACITY**: Swing Suite bays can support up to 8 players, with a max of 10 guests. For safety purposes, each bay can accommodate no more than 12 guests. Our VIP bay can support up to 8 players, with a max of 18 guests. For safety purposes, the VIP bay can accommodate no more than 20 guests.

# **OUR GAMES**