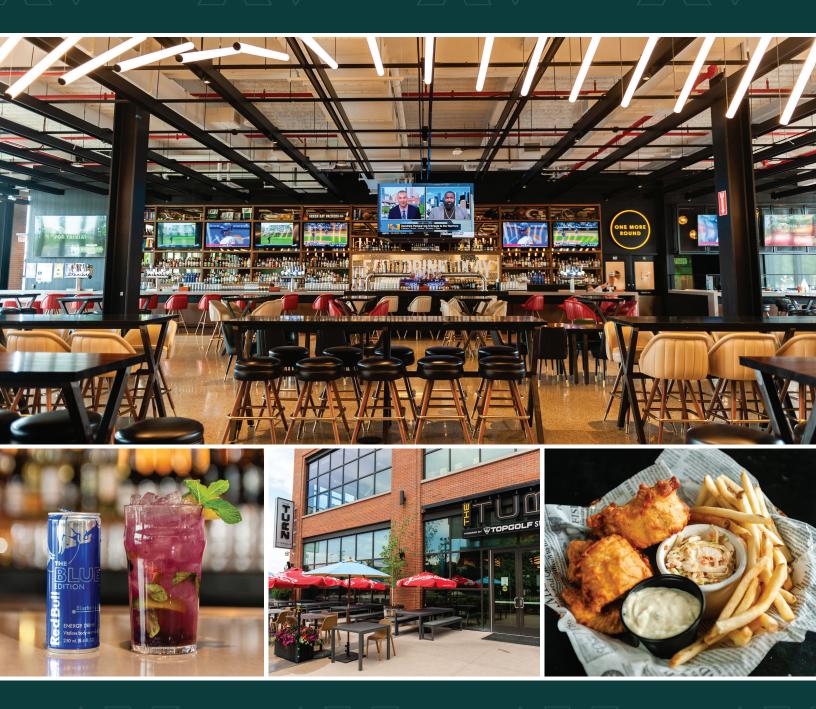

# **EVENT SPACE**

The Turn Restaurant & Lounge powered by Topgolf Swing Suite is a dining and entertainment venue that features golf-simulation games and a variety of other virtual sports and games using state-of-the-art technology. Our crowd-pleasing menu features American classics, regional favorites, hand-crafted cocktails and local brews.

This fun and interactive restaurant concept in the Titletown district is ideal for team-building events, corporate outings, happy hours, birthday parties and more. The Turn offers seven semi-private, open-concept Swing Suite event spaces to accommodate your group.

# **TOPGOLF SWING SUITES**

Experience a new way to gather for your next party, meeting or after-work gettogether! The Turn Restaurant & Lounge powered by Topgolf Swing Suite is an immersive social experience offering guests a comfy lounge to play while enjoying fantastic food and beverage service. With a massive screen and selection of exciting virtual games, the suites delivers a one-of-a-kind simulation that's fun for all!

# FULL VENUE BUYOUT

The entire venue is available for your next major event! From corporate holidays and social gatherings, The Turn Restaurant & Lounge offers the highest level of service in the shadows of iconic Lambeau Field!