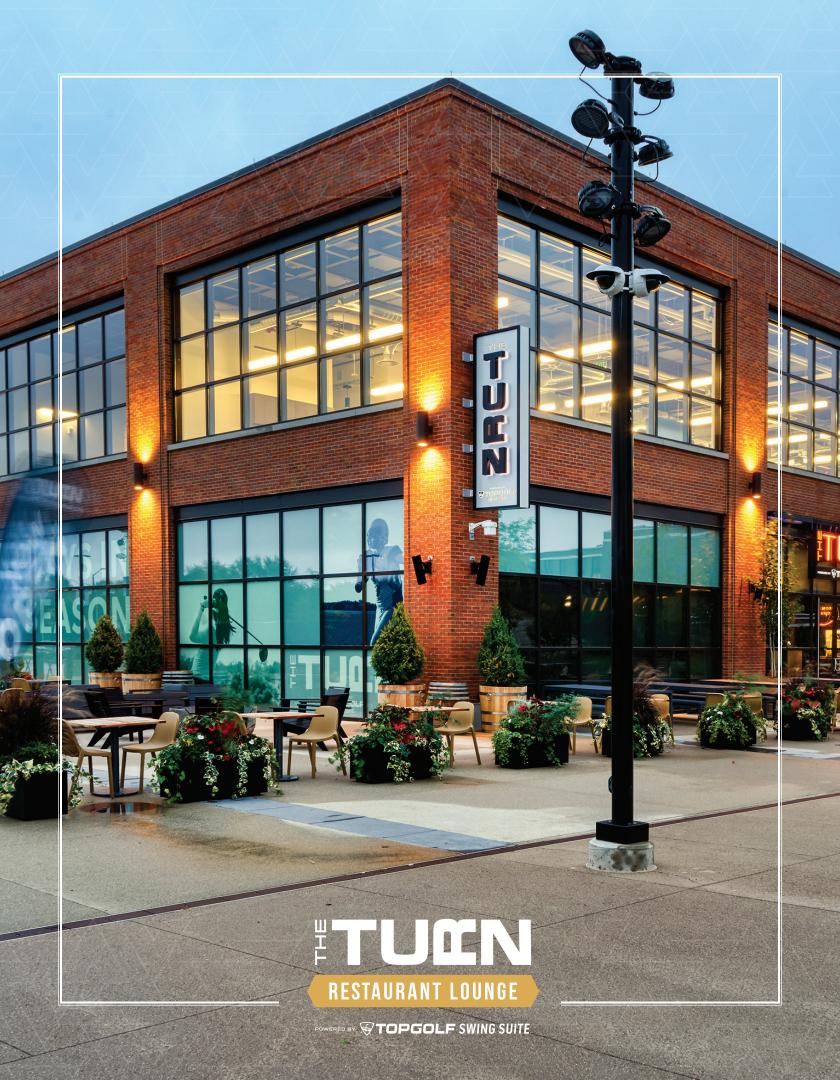

# **EVENT SPACE**

The Turn Restaurant & Lounge powered by Topgolf Swing Suite is a dining and entertainment venue that features golf-simulation games and a variety of other virtual sports and games using state-of-the-art technology. Our crowd-pleasing menu features American classics, regional favorites, hand-crafted cocktails and local brews.

This fun and interactive restaurant concept in the Titletown district is ideal for team-building events, corporate outings, happy hours, birthday parties and more. The Turn offers seven semi-private, open-concept Swing Suite event spaces to accommodate your group.

# **TOPGOLF SWING SUITES**

Experience a new way to gather for your next party, meeting or after-work get-together! The Turn Restaurant & Lounge powered by Topgolf Swing Suite is an immersive social experience offering guests a comfy lounge to play while enjoying fantastic food and beverage service. With a massive screen and selection of exciting virtual games, the suites delivers a one-of-a-kind simulation that's fun for all!