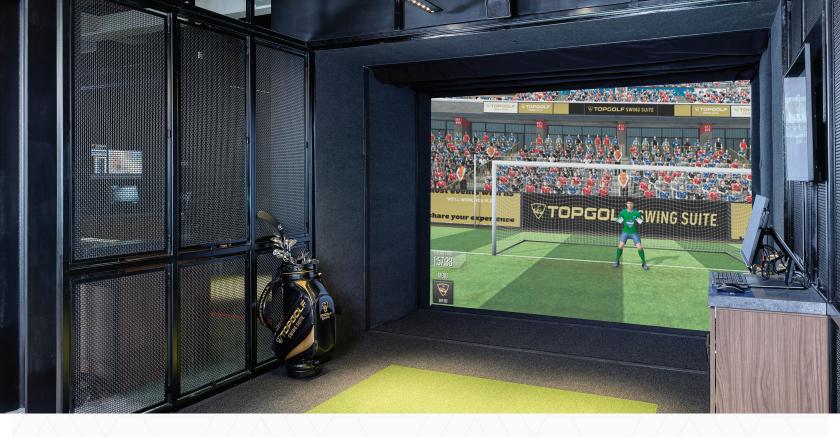

#### PENALTY KICK

The goal is simple: get it past the all-star keeper and find the back of the net.