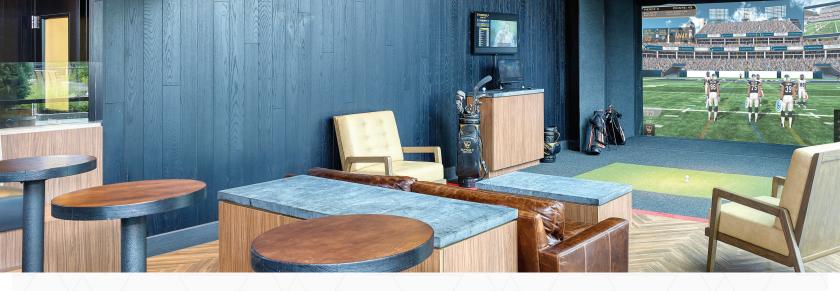

# **TOPGOLF SWING SUITES**

Experience a new way to gather for your next party, meeting or after-work get-together! The Turn Restaurant & Lounge powered by Topgolf Swing Suite is an immersive social experience offering guests a comfy lounge to play while enjoying fantastic food and beverage service. With a massive screen and selection of exciting virtual games, the suites delivers a one-of-a-kind simulation that's fun for all!

**CAPACITY:** Swing Suite bays can support up to 8 players, with a max of 10 guests. For safety purposes, each bay can accommodate no more than 12 guests. Our VIP bay can support up to 8 players, with a max of 18 guests. For safety purposes, the VIP bay can accommodate no more than 20 guests.